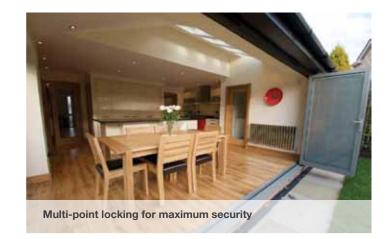

## feel totally secure

Different levels of security can be achieved up to EN V 1627 Class 2

Unique, flush line pop-out handle that allows maximum door opening

choose the best, expand you're space, you will love the difference