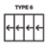

## invite the garden into your home

Choose your exact requirements for your folding sliding doors to create beautiful panoramic views and a relaxed ambient living environment

Available in a range of styles and designs, panels can be stacked inside or outside of the room, to the left, right or split to stack on both sides.

#### **Options**

- Doors and panels can be used in any configuration, style and design
- All configurations are available in both open-in and open-out options
- Full range of suited hardware available
- Glazing sizing range of 28mm 44mm
- Available in any single RAL colour or dual colour option