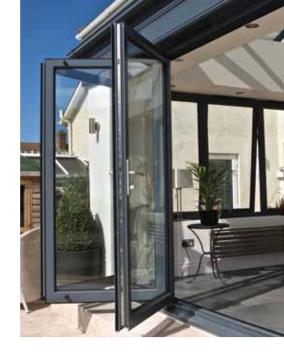

## invite the garden into your home

Choose your exact requirements for your folding sliding doors to create beautiful panoramic views and a relaxed ambient living environment

Available in a range of styles and designs, panels can be stacked inside or outside of the room, to the left, right or split to stack on both sides.

# the perfect solution designed to fit