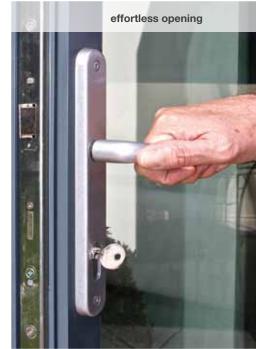

## feel totally secure

Different levels of security can be achieved up to EN V 1627 Class 2

Unique, flush line pop-out handle that allows maximum door opening

choose the best, expand you're space, you will love the difference