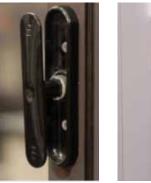

#### **Design Features**

- Internally beaded with a softline detail to all external doors and panels
- Chamfered and square bead options
- 4 stainless steel wheels ensures smooth and consistent operation
- Unique, flush line pop-out handle that allows maximum door opening
- Low threshold option for easy access
- Softline and Square sash options

## feel totally secure

Different levels of security can be achieved up to EN V 1627 Class 2

Unique, flush line pop-out handle that allows maximum door opening

choose the best, expand you're space, you will love the difference