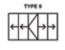

## invite the garden into your home

Choose your exact requirements for your folding sliding doors to create beautiful panoramic views and a relaxed ambient living environment

Available in a range of styles and designs, panels can be stacked inside or outside of the room, to the left, right or split to stack on both sides.

#### **Options**

- Doors and panels can be used in any configuration, style and design
- All configurations are available in both open-in and open-out options
- Full range of suited hardware available
- Glazing sizing range of 28mm 44mm
- Available in any single RAL colour or dual colour option