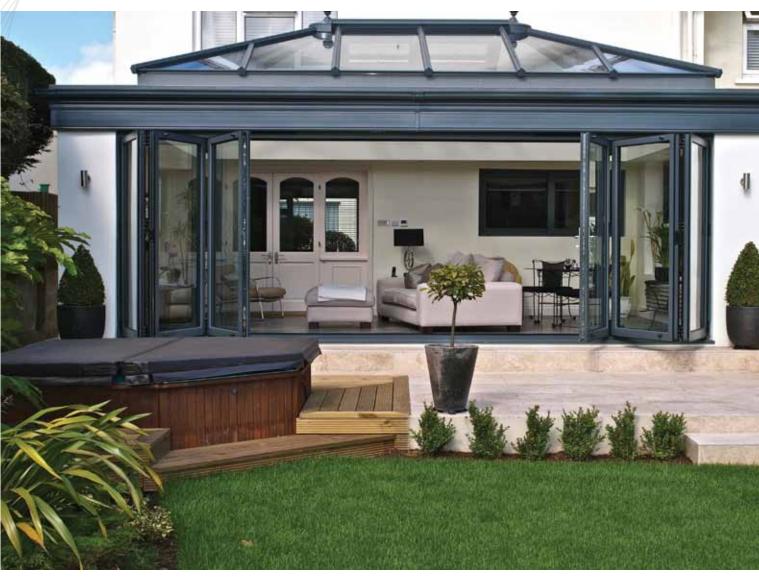

## invite the garden into your home

Choose your exact requirements for your folding sliding doors to create beautiful panoramic views and a relaxed ambient living environment

Available in a range of styles and designs, panels can be stacked inside or outside of the room, to the left, right or split to stack on both sides.

# the perfect solution designed to fit