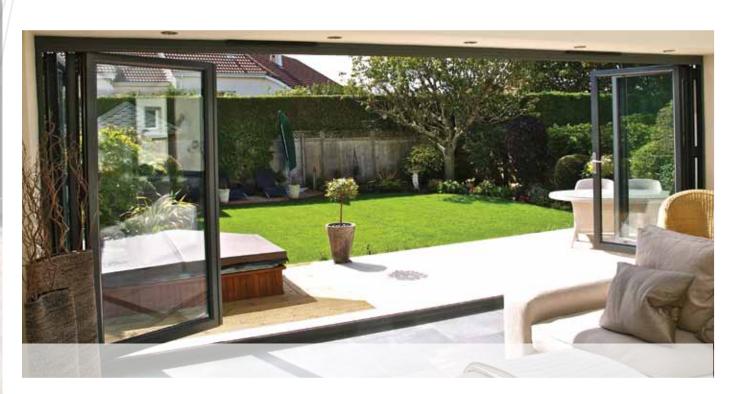

## invite the garden into your home

Choose your exact requirements for your folding sliding doors to create beautiful panoramic views and a relaxed ambient living environment

Available in a range of styles and designs, panels can be stacked inside or outside of the room, to the left, right or split to stack on both sides.