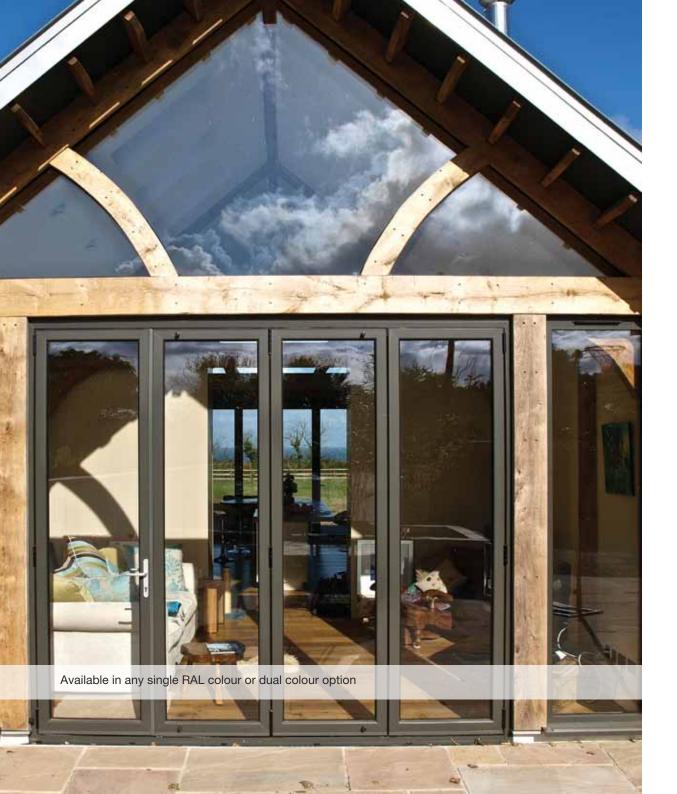

## invite the garden into your home

Choose your exact requirements for your folding sliding doors to create beautiful panoramic views and a relaxed ambient living environment

Available in a range of styles and designs, panels can be stacked inside or outside of the room, to the left, right or split to stack on both sides.

#### **Options**

- Doors and panels can be used in any configuration, style and design
- All configurations are available in both open-in and open-out options
- Full range of suited hardware available
- Glazing sizing range of 28mm 44mm
- Available in any single RAL colour or dual colour option