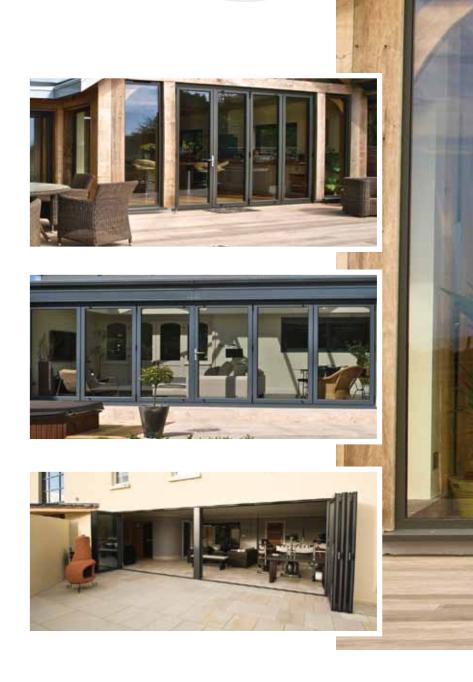

#### **Options**

- Doors and panels can be used in any configuration, style and design
- All configurations are available in both open-in and open-out options
- Full range of suited hardware available
- Glazing sizing range of 28mm 44mm
- Available in any single RAL colour or dual colour option

view all ral colours at www.beaufort-bifolds.com

EXPANDABLE LIVING