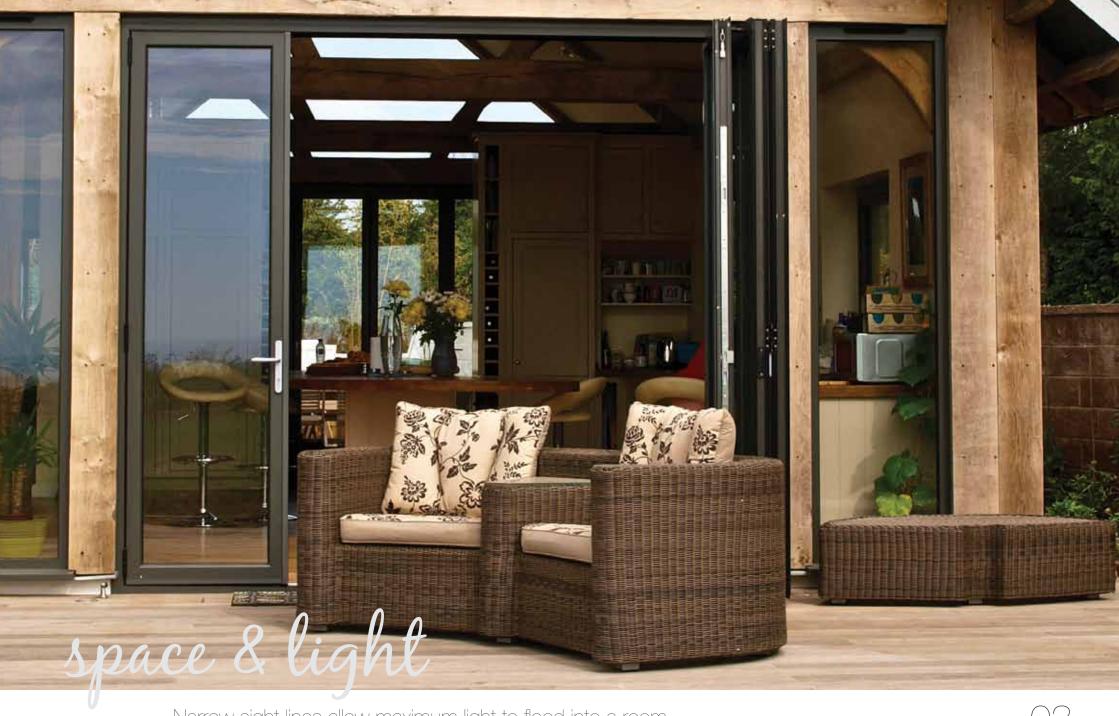

Narrow sight lines allow maximum light to flood into a room

www.beaufort-bifolds.com

EXPANDABLE LIVING