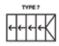

## invite the garden into your home

Choose your exact requirements for your folding sliding doors to create beautiful panoramic views and a relaxed ambient living environment

Available in a range of styles and designs, panels can be stacked inside or outside of the room, to the left, right or split to stack on both sides.

#### **Options**

- Doors and panels can be used in any configuration, style and design
- All configurations are available in both open-in and open-out options
- Full range of suited hardware available
- Glazing sizing range of 28mm 44mm
- Available in any single RAL colour or dual colour option